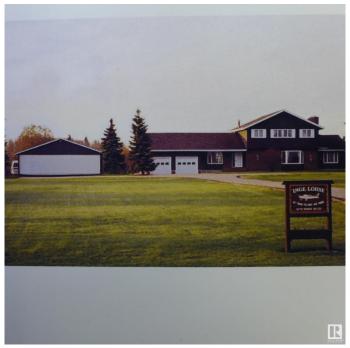

# **\$975,000 - 73 52112 Rge Road 222, Rural Strathcona County**

MLS® #E4427760

## \$975,000

5 Bedroom, 2.50 Bathroom, 2,673 sqft Rural on 3.16 Acres

Twin Island Air Park, Rural Strathcona County, AB

A SUPERB ACREAGE JUST 15 MINUTES FROM SHERWOOD PARK IN TWIN ISLAND AIR PARK! This family home on 3.16 acres has something for every member of the family: LAND YOUR PLANE AND TAXI TO THE HOUSE & HANGER; canoe/kayak the lake; hiking areas around the lake to enjoy nature; 3 golf putting greens; outdoor swimming pool; hot tub; firepit; children's jungle gym; pool table; hair salon. A well maintained upgraded 2673 sq ft family home with 5 bedrooms; 2.5 baths; 3 fireplaces. There have been numerous upgrades. There is a hanger for the plane or a place to store all your toys. This home is a must see.