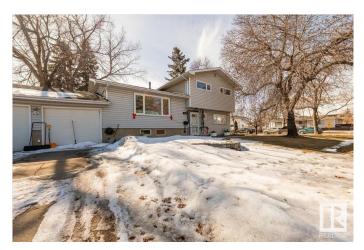

#### \$399,900

3 Bedroom, 2.00 Bathroom, 1,621 sqft Single Family on 0.00 Acres

Elmwood Park, Edmonton, AB

This beautiful 4-level split home sits on a massive corner lot in a serene neighbourhood, offering plenty of space both inside and out. The upper level features three generously sized bedrooms, including a master bedroom with a convenient half-bath ensuite. The main floor boasts a spacious. open-concept layout, seamlessly connecting the bright living room, dining area, and a large kitchen. A separate family room with a cozy gas fireplace provides the perfect space for relaxing evenings. Outside, the expansive fenced backyard offers ample room for outdoor activities. The double attached garage and lots of street parking providing extra parking options. New flooring throughout the house, fresh paint coat, newer kitchen upgrades. The basement gives lots of storage space or the opportunity to create an office or a bedroom. This well maintained home is close to parks, schools, public transportation and shopping. Don't miss out the opportunity to make it you own.

### Exterior

| Exterior          | Wood, Vinyl                |  |         |      |       |        |                 |
|-------------------|----------------------------|--|---------|------|-------|--------|-----------------|
| Exterior Features | Back Lane,<br>Schools, Sho |  | Fenced, | Flat | Site, | Public | Transportation, |