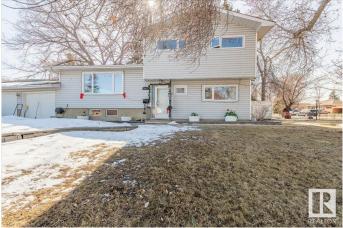

#### \$399,900

3 Bedroom, 2.00 Bathroom, 1,621 sqft Single Family on 0.00 Acres

Elmwood Park, Edmonton, AB

This beautiful 4-level split home sits on a massive corner lot in a serene neighbourhood, offering plenty of space both inside and out. The upper level features three generously sized bedrooms, including a master bedroom with a convenient half-bath ensuite. The main floor boasts a spacious. open-concept layout, seamlessly connecting the bright living room, dining area, and a large kitchen. A separate family room with a cozy gas fireplace provides the perfect space for relaxing evenings. Outside, the expansive fenced backyard offers ample room for outdoor activities. The double attached garage and lots of street parking providing extra parking options. New flooring throughout the house, fresh paint coat, newer kitchen upgrades. The basement gives lots of storage space or the opportunity to create an office or a bedroom. This well maintained home is close to parks, schools, public transportation and shopping. Don't miss out the opportunity to make it you own.

### Exterior

| Exterior          | Wood, Vinyl                |  |         |      |       |        |                 |
|-------------------|----------------------------|--|---------|------|-------|--------|-----------------|
| Exterior Features | Back Lane,<br>Schools, Sho |  | Fenced, | Flat | Site, | Public | Transportation, |