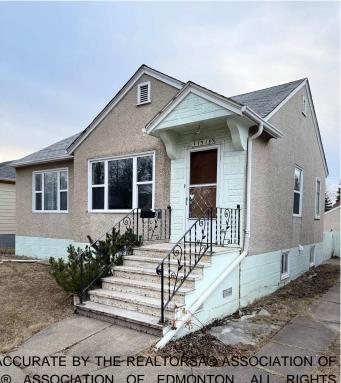

## \$349,000 - 11318 103 Street, Edmonton

MLS® #E4427581

## \$349,000

2 Bedroom, 2.00 Bathroom, 781 sqft Single Family on 0.00 Acres

Spruce Avenue, Edmonton, AB

Investor alert or first time home buyer looking to find the perfect home in the community of Spruce Avenue. This little gem is waiting for you the first time buyer or sit and wait to build a larger home with the massive 43 X 150 yard. This house has numerous upgrades over the years, like newer shingles, windows, furnace and hot water tank, new flooring (Vinyl and laminate), baseboards, updated lighting, and much more. This charming gem is great for all types of investors or that very first place called home.