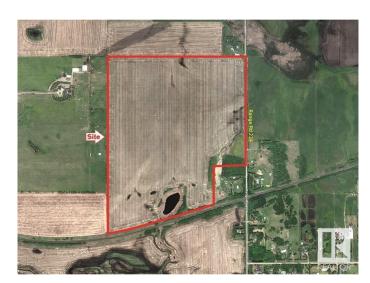

# \$3,725,000 - W. Side Of 224 Half-mile South Of Yellowhead, Sherwood Park

MLS® #E4427420

### \$3,725,000

0 Bedroom, 0.00 Bathroom, Land Commercial on 0.00 Acres

None, Sherwood Park, AB

Near New areas of Cambrian and Bremner will reshape this area with massive potential for this site!!
Trunk Lines for Sanitary & Water are Nearby!
4 Miles East of Sherwood Park!
Great for Business/Industrial Site!