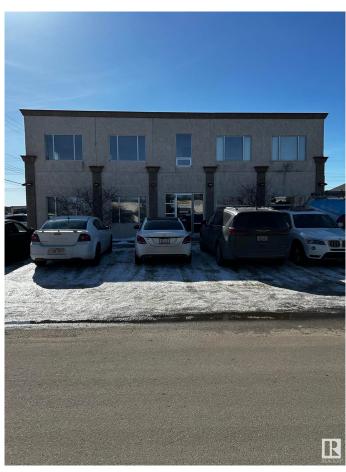

#### \$2,995,000

0 Bedroom, 0.00 Bathroom, Industrial on 0.00 Acres

Calgary Trail North, Edmonton, AB

Three freestanding industrial buildings totaling 13,572 sq. ft. on a 21,510 sq. ft. (0.49 acre) site. The property includes 3 buildings: Building 1 (10351): 6,600 sq. ft.; Building 2 (10353): 5,712 sq. ft.; Building 3: 1,200 sq. ft. Buildings 1 & 2 were originally built in 1954, with additions to Building 2 completed in 2000. Building 3 was added in 2009. Building 1 features include 13 grade-level overhead doors, a warehouse paint booth, and recent upgrades such as vinyl plank flooring, slat wall paneling, LED lighting, and fresh paint.