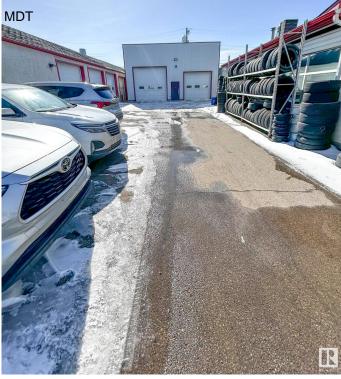

#### \$2,995,000

0 Bedroom, 0.00 Bathroom, Industrial on 0.00 Acres

Calgary Trail North, Edmonton, AB

Three freestanding industrial buildings totaling 13,572 sq. ft. on a 21,510 sq. ft. (0.49 acre) site. The property includes 3 buildings: Building 1 (10351): 6,600 sq. ft.; Building 2 (10353): 5,712 sq. ft.; Building 3: 1,200 sq. ft. Buildings 1 & 2 were originally built in 1954, with additions to Building 2 completed in 2000. Building 3 was added in 2009. Building 1 features include 13 grade-level overhead doors, a warehouse paint booth, and recent upgrades such as vinyl plank flooring, slat wall paneling, LED lighting, and fresh paint.