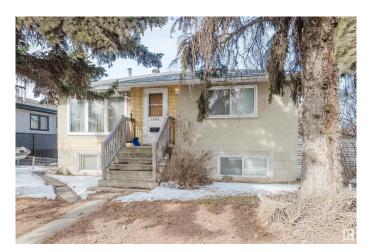

#### \$355,000

3 Bedroom, 2.00 Bathroom, 977 sqft Single Family on 0.00 Acres

Wellington, Edmonton, AB

Excellent opportunity for a family or as an investment property. Raised bungalow with 2 bedrooms, a large living/dining area, and a kitchen with lots of cupboard space. 4-piece bath finishes the main floor. Basement features one bedroom, 3-piece bath, and a large flex space, perfect for entertaining. Separate entrance; oversized single-car garage. Located in Wellington - a quiet, family-friendly neighborhood known for its spacious lots, mature trees, and well-maintained parks. With easy access to schools, shopping centers, and major roadways like 137 Avenue and the Yellowhead, it offers both convenience and a strong sense of community. The area's mix of mid-century homes and modern updates makes it an attractive choice for families, first-time buyers, and for an investment.

#### **Exterior**

Exterior Wood, Brick, Stucco

Exterior Features Back Lane, Fenced, Flat Site, Public Transportation, Schools, Shopping

Nearby, Treed Lot

Roof Asphalt Shingles

Construction Wood, Brick, Stucco
Foundation Concrete Perimeter