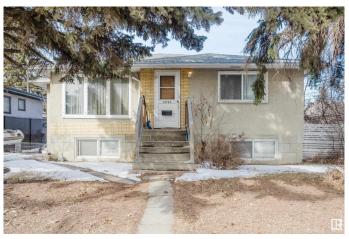

#### \$355,000

3 Bedroom, 2.00 Bathroom, 977 sqft Single Family on 0.00 Acres

Wellington, Edmonton, AB

Excellent opportunity for a family or as an investment property. Raised bungalow with 2 bedrooms, a large living/dining area, and a kitchen with lots of cupboard space. 4-piece bath finishes the main floor. Basement features one bedroom, 3-piece bath, and a large flex space, perfect for entertaining. Separate entrance; oversized single-car garage. Located in Wellington - a quiet, family-friendly neighborhood known for its spacious lots, mature trees, and well-maintained parks. With easy access to schools, shopping centers, and major roadways like 137 Avenue and the Yellowhead, it offers both convenience and a strong sense of community. The area's mix of mid-century homes and modern updates makes it an attractive choice for families, first-time buyers, and for an investment.

#### **Exterior**

Exterior Wood, Brick, Stucco

Exterior Features Back Lane, Fenced, Flat Site, Public Transportation, Schools, Shopping

Nearby, Treed Lot

Roof Asphalt Shingles

Construction Wood, Brick, Stucco
Foundation Concrete Perimeter