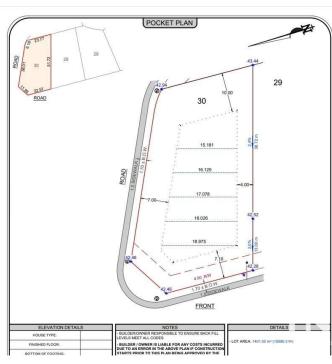

## \$620,000

0 Bedroom, 0.00 Bathroom, Rural on 0.35 Acres

Sherwood Golf & Country Club Estates, Rural Strathcona County, AB

Build your dream home on this Corner Lot situated on a quiet cul-de- sac in the Sherwood Park Golf and Country Club Estates. This 15066 square feet lot offers the perfect opportunity to create your dream home with the builder of your choice. Ideally located just minutes from the Whitemud and Anthony Henday, you'll enjoy easy access to major routes while being nestled in a tranquil, family-friendly suburb. Surrounded by scenic walking trails and lush green spaces, this lot provides the perfect blend of nature and convenience. Don't miss your chance to build in this sought-after community!