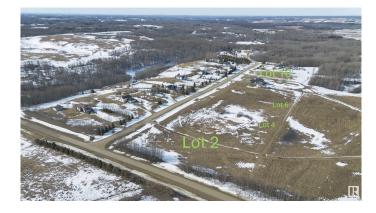

## \$224,900

0 Bedroom, 0.00 Bathroom, Rural on 3.40 Acres

Willow Peak Estates, Rural Parkland County, AB

Live close to Chickakoo Lake in beautiful Willow Peak Estates only 12 minutes from Stony Plain. Imagine the possibilities for your dream home with the Builder of YOUR choice on this 3.40 acre lot. This acreage has a gorgeous spot for a SUNNY SOUTH FACING home, and it sits next to a tree line for privacy. The driveway entrance is paved, and so is the subdivision. STOP and LISTEN when you drive over to see it...there is peace and tranquility here with only nature surrounding you and no highway noise at all, as the subdivision is set far from the highway and situated on a NO EXIT ROAD. This property can have a well or a cistern (your choice) It can also accommodate a septic tank & field too, and the power is across the road. The gas line is at the lot line. A quick trip to work in Edmonton on the Yellowhead will be only 25 to 30 minutes. It's a well-positioned spot for a new home, offering country living with close convenience to the City. GST applicable to price. Buyers to verify and complete due diligence