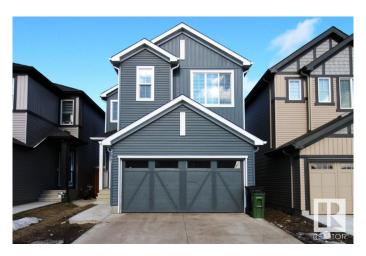

#### \$599.000

3 Bedroom, 2.50 Bathroom, 1,922 sqft Single Family on 0.00 Acres

Secord, Edmonton, AB

This stunning home built by Pacesetter Homes is waiting for you in Secord, located in the west side of Edmonton. This beautiful home features open-to-above ceilings in the spacious family room and luxurious vinyl plank flooring. The kitchen is a chef's dream with quartz countertops, stainless steel appliances, and a convenient corner pantry. With 3 bedrooms and 2.5 baths, including a mudroom on the main floor, this home offers both style and practicality. Upstairs, you'll find a laundry room and a large bonus room perfect for relaxation or entertainment. Don't miss the opportunity to make this exceptional home yours!

#### **Exterior**

Exterior Wood, Stone, Vinyl

Exterior Features Golf Nearby, Playground Nearby, Public Swimming Pool, Public

Transportation, Schools, Shopping Nearby, See Remarks

Roof Asphalt Shingles

Construction Wood, Stone, Vinyl