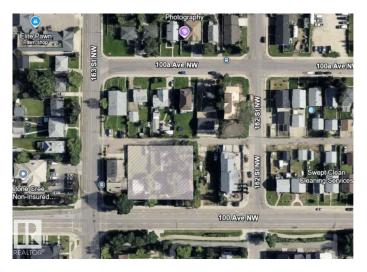

#### \$1,599,000

0 Bedroom, 0.00 Bathroom, Land Commercial on 0.00 Acres

Glenwood (Edmonton), Edmonton, AB

Prime Commercial Land Opportunity in Glenwood for Investors and Multi-Family Builders! This 3-lot parcel, totaling 22,500 sq. ft. (165' x 136'), is zoned RSMh23 and offers significant potential for redevelopment. With development permits currently in process for 99 units (approximately 73,000 sq. ft.), this property is set to become a key component of Glenwood's growing landscape. Located in a highly desirable area with fantastic future prospects, especially with the upcoming LRT line that will greatly enhance accessibility and increase the area's appeal. Don't miss out on this exceptional investment opportunity!

# **Community Information**

Address 16222/16216/ 16212 100 Ave

Area Edmonton

Subdivision Glenwood (Edmonton)

City Edmonton

County ALBERTA

Province AB

Postal Code T5P 0L4