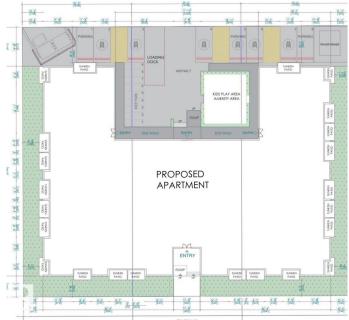

#### \$1,599,000

0 Bedroom, 0.00 Bathroom, Land Commercial on 0.00 Acres

Glenwood (Edmonton), Edmonton, AB

Prime Commercial Land Opportunity in Glenwood for Investors and Multi-Family Builders! This 3-lot parcel, totaling 22,500 sq. ft. (165' x 136'), is zoned RSMh23 and offers significant potential for redevelopment. With development permits currently in process for 99 units (approximately 73,000 sq. ft.), this property is set to become a key component of Glenwood's growing landscape. Located in a highly desirable area with fantastic future prospects, especially with the upcoming LRT line that will greatly enhance accessibility and increase the area's appeal. Don't miss out on this exceptional investment opportunity!