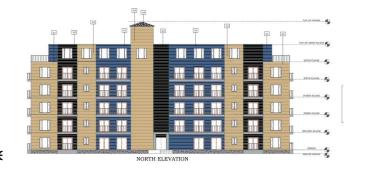

#### \$1,599,000

0 Bedroom, 0.00 Bathroom, Land Commercial on 0.00 Acres

Glenwood (Edmonton), Edmonton, AB

Prime Commercial Land Opportunity in Glenwood for Investors and Multi-Family Builders! This 3-lot parcel, totaling 22,500 sq. ft. (165' x 136'), is zoned RSMh23 and offers significant potential for redevelopment. With development permits currently in process for 99 units (approximately 73,000 sq. ft.), this property is set to become a key component of Glenwood's growing landscape. Located in a highly desirable area with fantastic future prospects, especially with the upcoming LRT line that will greatly enhance accessibility and increase the area's appeal. Don't miss out on this exceptional investment opportunity!