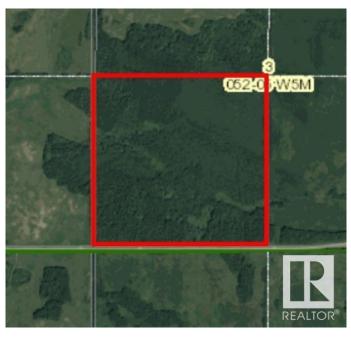

#### \$399,000

0 Bedroom, 0.00 Bathroom, Rural on 154.77 Acres

None, Rural Parkland County, AB

Less than an hour west of Edmonton, south of Lake Wabamun. Beautiful treed quarter section with easy access off Highway 627. Your very own recreational escape or a place to build a secluded homestead.

### **Essential Information**

| MLS® #    | E4423622        |
|-----------|-----------------|
| Price     | \$399,000       |
| Bathrooms | 0.00            |
| Acres     | 154.77          |
| Туре      | Rural           |
| Sub-Type  | Vacant Lot/Land |
| Status    | Active          |

## Exterior

Exterior Features Treed Lot, Partially Fenced