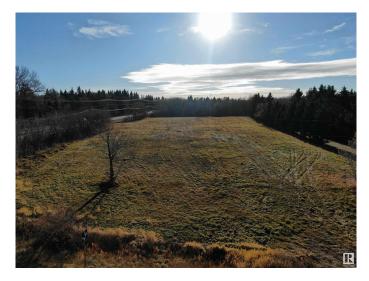

## \$1,249,702

0 Bedroom, 0.00 Bathroom, Rural on 3.01 Acres

Wye Road Gardens, Rural Strathcona County, AB

WHAT AN OPPORTUNITY....3 ACRES FLAT SITE.....KIDDY CORNER TO WALL MART, RIGHT BEHIND HOME HARDWARE....CURRENTLY ZONED RCL LOW DENSITY COUNTRY RESIDENTIAL.... HIGHEST AND BEST USE = TBD. Right at the municipal boundary with Unique opportunity for Mixed use development. Immediate access to Wye Road and high traffic corner.

## **Exterior**

Exterior Features Backs Onto Park/Trees, Corner Lot, Flat Site, Level Land, Shopping Nearby, See Remarks