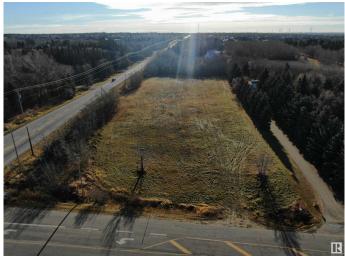

## \$1,249,702

0 Bedroom, 0.00 Bathroom, Rural on 3.01 Acres

Wye Road Gardens, Rural Strathcona County, AB

WHAT AN OPPORTUNITY....3 ACRES FLAT SITE.....KIDDY CORNER TO WALL MART, RIGHT BEHIND HOME HARDWARE....CURRENTLY ZONED RCL LOW DENSITY COUNTRY RESIDENTIAL.... HIGHEST AND BEST USE = TBD. Right at the municipal boundary with Unique opportunity for Mixed use development. Immediate access to Wye Road and high traffic corner.

## **Exterior**

Exterior Features Backs Onto Park/Trees, Corner Lot, Flat Site, Level Land, Shopping Nearby, See Remarks