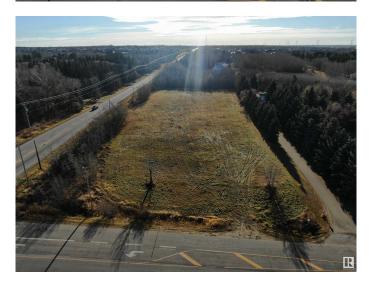

## \$1,249,702

0 Bedroom, 0.00 Bathroom, Rural on 3.01 Acres

Wye Road Gardens, Rural Strathcona County, AB

WHAT AN OPPORTUNITY....3 ACRES FLAT SITE.....KIDDY CORNER TO WALL MART, RIGHT BEHIND HOME HARDWARE....CURRENTLY ZONED RCL LOW DENSITY COUNTRY RESIDENTIAL.... HIGHEST AND BEST USE = TBD. Right at the municipal boundary with Unique opportunity for Mixed use development. Immediate access to Wye Road and high traffic corner.

## **Exterior**

Exterior Features Backs Onto Park/Trees, Corner Lot, Flat Site, Level Land, Shopping Nearby, See Remarks