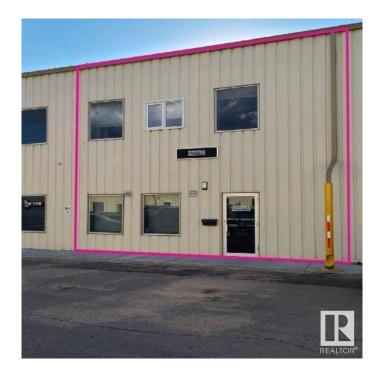

## \$429,900

0 Bedroom, 0.00 Bathroom, Industrial on 0.00 Acres

Leduc Business Park, Leduc, AB

This industrial bay features 1,826 square feet of office and warehouse space with a meeting room, a kitchen, and a mezzanine area. This opportunity also includes a 12' x 14' grade loading bay with electric opener This property is located adjacent to the Leduc Business Park, just minutes from major transportation routes and several amenities. From this location, The Queen Elizabeth II Highway is only 2.0 KM (2 mins), Nisku Spine Road is 10.4 KM (12 mins) and Anthony Henday Drive is 16.9 KMÂ (11Â mins)Â away

### **Exterior**

Exterior Metal
Construction Metal