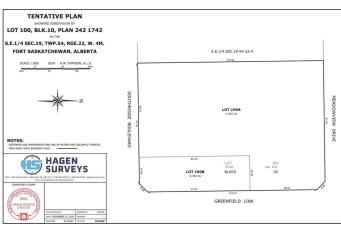

#### \$699,900

0 Bedroom, 0.00 Bathroom, Land Commercial on 0.00 Acres

South Fort, Fort Saskatchewan, AB

Exceptional Opportunity to own a prime piece of property in the very centre of the biggest growth node in Fort Saskatchewan. Situated beside established premium built homes and near the new outdoor rink, while across the street from largest multi-family complex being constructed in the City and sharing the intersection to the future home of a new school, this parcel is PRIME REAL ESTATE! Even better, as a half acre parcel, this has the advantage of a parking lot agreement with the adjoining property which is a forth coming church. Meaning you have access to ample parking, registered on title, and CAN MAXIMIZE YOUR BUILD to give you more earning potential. SERVICED lot with parking lot and approaches covered not at your expense. The potential for this half-acre lot includes constructing a building with an 8,000 sqft footprint, potential up to three stories for a total of 24,000 sqft. All new construction is subject to city zoning bylaws, setbacks, and approvals.

## **Community Information**

| Address     | Greenfield Link And Southridge Blvd |
|-------------|-------------------------------------|
| Area        | Fort Saskatchewan                   |
| Subdivision | South Fort                          |
| City        | Fort Saskatchewan                   |
| County      | ALBERTA                             |
| Province    | AB                                  |
| Postal Code | T8L 0Y1                             |