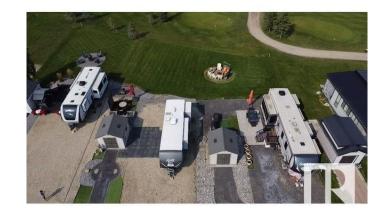

### \$218,384

0 Bedroom, 0.00 Bathroom, Rural on 0.01 Acres

Trestle Creek Golf Resort, Rural Parkland County, AB

Trestle Creek Golf & RV Resort – Your Perfect Getaway! This is your chance to own a piece of paradise in a one-of-a-kind resort! Located just 45 minutes west of Edmonton, this pie-shaped lot is close to endless outdoor activities, ideal for family time, friends, or a golf weekend. Enjoy walking distance to washrooms, showers, and laundry facilities. Just a short golf cart ride away, you'II find thrilling waterslides, ziplining, water skiing, a sandy beach, playgrounds, tennis courts, basketball nets, and a baseball field. Winter fun is just as abundant, with outdoor activities for every season.

#### **Exterior**

Exterior Features Backs Onto Park/Trees, Flat Site, Gated Community, Golf Nearby,

Landscaped, Low Maintenance Landscape, Not Fenced, Picnic Area,

Playground Nearby, Private Setting, Private Park Access