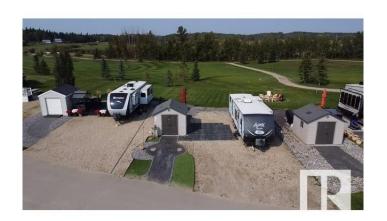

### \$218,384

0 Bedroom, 0.00 Bathroom, Rural on 0.01 Acres

Trestle Creek Golf Resort, Rural Parkland County, AB

Trestle Creek Golf & RV Resort – Your Perfect Getaway! This is your chance to own a piece of paradise in a one-of-a-kind resort! Located just 45 minutes west of Edmonton, this pie-shaped lot is close to endless outdoor activities, ideal for family time, friends, or a golf weekend. Enjoy walking distance to washrooms, showers, and laundry facilities. Just a short golf cart ride away, you'II find thrilling waterslides, ziplining, water skiing, a sandy beach, playgrounds, tennis courts, basketball nets, and a baseball field. Winter fun is just as abundant, with outdoor activities for every season.

#### **Exterior**

Exterior Features Backs Onto Park/Trees, Flat Site, Gated Community, Golf Nearby,

Landscaped, Low Maintenance Landscape, Not Fenced, Picnic Area,

Playground Nearby, Private Setting, Private Park Access