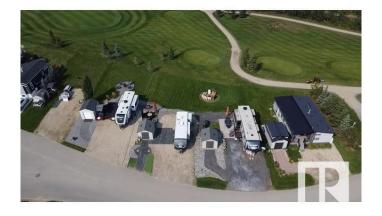

### \$218,384

0 Bedroom, 0.00 Bathroom, Rural on 0.01 Acres

Trestle Creek Golf Resort, Rural Parkland County, AB

Trestle Creek Golf & RV Resort – Your Perfect Getaway! This is your chance to own a piece of paradise in a one-of-a-kind resort! Located just 45 minutes west of Edmonton, this pie-shaped lot is close to endless outdoor activities, ideal for family time, friends, or a golf weekend. Enjoy walking distance to washrooms, showers, and laundry facilities. Just a short golf cart ride away, you'II find thrilling waterslides, ziplining, water skiing, a sandy beach, playgrounds, tennis courts, basketball nets, and a baseball field. Winter fun is just as abundant, with outdoor activities for every season.

#### **Exterior**

Exterior Features Backs Onto Park/Trees, Flat Site, Gated Community, Golf Nearby,

Landscaped, Low Maintenance Landscape, Not Fenced, Picnic Area,

Playground Nearby, Private Setting, Private Park Access