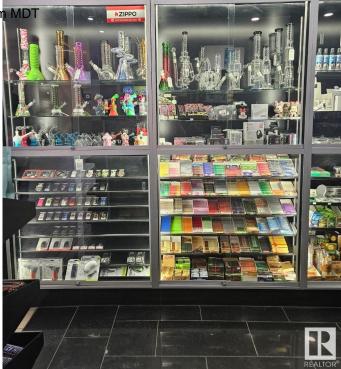

#### \$249,000

0 Bedroom, 0.00 Bathroom, Business on 0.00 Acres

Central Mcdougall, Edmonton, AB

Own a well - established Shefield & Sons Franchised Cigar and Smoke Shop in a prime shopping Mall location with high foot traffic, situated next to the food court and major attractions. Offering a diverse range of products, including cigarettes, premium cigars, vaping accessories, lottery tickets, and more, this easy - to - operate business comes with full franchisor support, training, and a reasonable loyalty fee. With pre - pandemic revenues exceeding \$ 1.75 million annually, it presents a great opportunity for a family - run operation or entrepreneurs looking for a turnkey investment. Established business for 30+ years, boasts consistent sales, loyal clientele, and significant growth potential. Priced at only \$249,000, this is a rare chance to be your own boss.