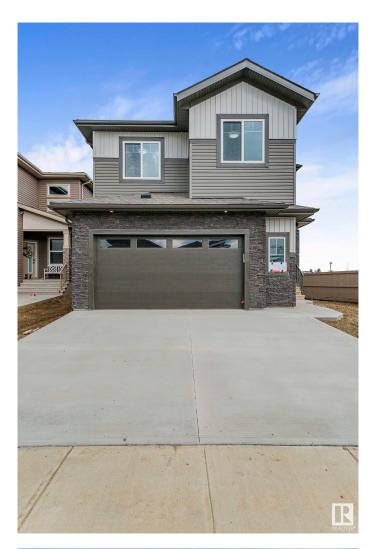

#### \$659,900

4 Bedroom, 3.00 Bathroom, 2,235 sqft Single Family on 0.00 Acres

Woodbend, Leduc, AB

This house checks off all the columns & opportunity for job to customize. Detached Home located in a peaceful community while being conveniently close to all amenities. Main floor with Open to above Living area with fireplace & stunning feature wall. Main floor bedroom with closet and full bath. BEAUTIFUL kitchen truly a masterpiece, unique Centre island. Spice Kitchen with lot of cabinets. Dining nook with access to backyard. Oak staircase leads to bonus room. Huge Primary br with 5pc fully custom ensuite & W/I closet. Two more br's with Common bathroom. Laundry on 2nd floor with sink. Side entrance for basement.

#### **Exterior**

Exterior Wood, Vinyl

Exterior Features Airport Nearby, Schools, Shopping Nearby

Roof Asphalt Shingles

Construction Wood, Vinyl

Foundation Concrete Perimeter