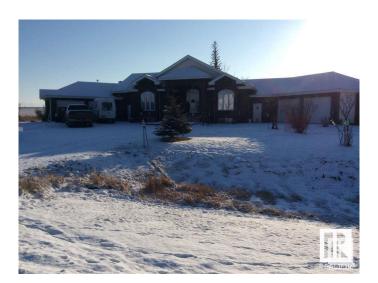

### \$1,099,999

4 Bedroom, 4.00 Bathroom, 2,282 sqft Rural on 1.15 Acres

Royal Spring Estates, Rural Parkland County, AB

Custom built home with top quality materials and workmanship. it offers heated floors, 2 fireplaces, spiral staircase, 4 car attached oversize garage with heated floors, drainage, water, 220w power, and 3pc bath. Walls have spray foam. Fully finished forced walk out basement and a large deck. This home have to be seen to be fully appreciated.

#### **Exterior**

Exterior Wood

Exterior Features Cul-De-Sac, Golf Nearby, Landscaped, No Back Lane, No Through

Road, Subdividable Lot, See Remarks

Construction Wood

Foundation Concrete Perimeter