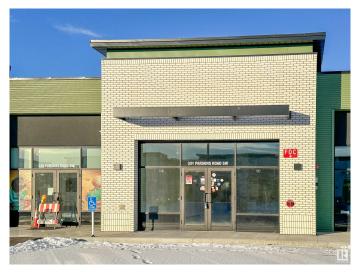

## \$624,000

0 Bedroom, 0.00 Bathroom, Retail on 0.00 Acres

Ellerslie Industrial, Edmonton, AB

This 1,248 SF unit is a versatile space suitable for retail, professional, health, or office use, with permitted uses that cater to a variety of business needs. Located in a brand-new commercial complex with high visibility on Parsons Road, the unit is available for sale or lease, offering flexibility for entrepreneurs and businesses. Enjoy prime access to Ellerslie Road, South Edmonton Common, and Anthony Henday Drive, along with ample parking and excellent signage opportunities. This is an exceptional opportunity to establish your business in a bustling, high-traffic location.

#### Exterior

| Exterior     | Steel Frame |
|--------------|-------------|
| Construction | Steel Frame |