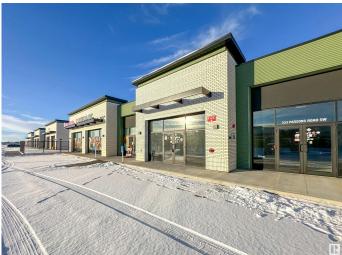

## \$624,000

0 Bedroom, 0.00 Bathroom, Retail on 0.00 Acres

Ellerslie Industrial, Edmonton, AB

This 1,248 SF unit is a versatile space suitable for retail, professional, health, or office use, with permitted uses that cater to a variety of business needs. Located in a brand-new commercial complex with high visibility on Parsons Road, the unit is available for sale or lease, offering flexibility for entrepreneurs and businesses. Enjoy prime access to Ellerslie Road, South Edmonton Common, and Anthony Henday Drive, along with ample parking and excellent signage opportunities. This is an exceptional opportunity to establish your business in a bustling, high-traffic location.

#### Exterior

| Exterior     | Steel Frame |
|--------------|-------------|
| Construction | Steel Frame |