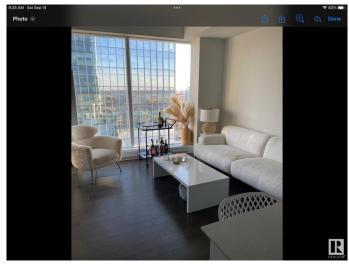

### \$339,900

1 Bedroom, 1.00 Bathroom, 515 sqft Condo / Townhouse on 0.00 Acres

Downtown (Edmonton), Edmonton, AB

One of the nicest layouts with WIDER Living Room Space One titled underground Parking Stall. Enjoy a condo lifestyle with all the first class amenities above the J.W. MARRIOT HOTEL. Enjoy unlimited access to ARCHETYPE Body by Bennet GYM, Indoor swimming pool, Hot Tub, Steam room and Yoga, Spin and boxing classes. Amenities like BILLIARDS Lounge, PET WALK AREA, OUT DOOR PATIO AND BBQ ,ROOFTOP DECK, CONFERENCE ROOM. 24/7 CONCIERGE SERVICE. PEDWAY system direct access to LRT ,Grocery Market ,restaurants and more. The LEGENDS PRIVATE RESIDENCE IN THE ICE DISTRICT a great place to call home.

#### **Essential Information**

MLS® # E4417928

Price \$339,900

Bedrooms 1

Bathrooms 1.00

Full Baths 1

Square Footage 515

Acres 0.00