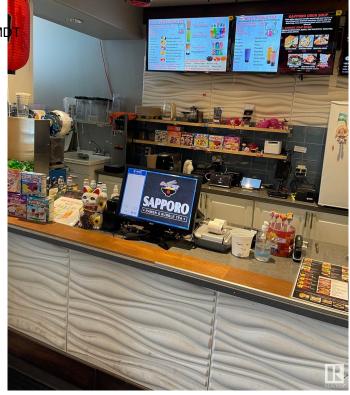

## \$109,900

0 Bedroom, 0.00 Bathroom, Business on 0.00 Acres

Killarney, Edmonton, AB

This WELL known business located in a busy strip mall. High traffic area. Serving REMEN, BUBBLE TEA.... Business is pretty steady with lots of take out and on line orders. Simple menu and easy to operate. It has great potential to add more items and increase the sales. Don't miss it!!