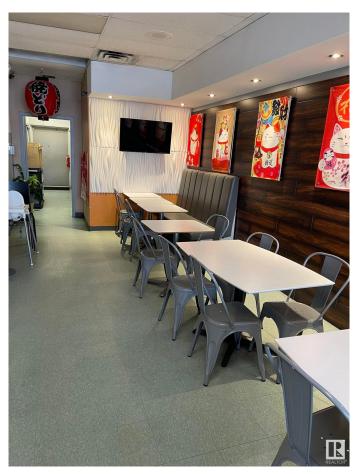

## \$109,900

0 Bedroom, 0.00 Bathroom, Business on 0.00 Acres

Killarney, Edmonton, AB

This WELL known business located in a busy strip mall. High traffic area. Serving REMEN, BUBBLE TEA.... Business is pretty steady with lots of take out and on line orders. Simple menu and easy to operate. It has great potential to add more items and increase the sales. Don't miss it!!