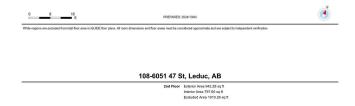

### \$799,000

0 Bedroom, 0.00 Bathroom, Industrial on 0.00 Acres

West Commercial (Leduc), Leduc, AB

High-Visibility Commercial Property zoned General Commercial with Prime Exposure located in Jubilee Business Center. This steel frame building features a reception area, two offices, and a mezzanine level with a convenient kitchenette, making it ideal for a range of professional and commercial endeavors. Total of 3824 square feet: 2882 sq.ft main floor with shared office area & warehouse bay. 942 sq.ft of finished mezzanine space. 10 Ton Crane Ready. LED lighting. 16' (w) X 18' (H) OH door, 26' high ceilings, 3 phase 600V power, radiant heat, floor drain, City water & sewer, natural gas, phone, internet, sprinkler system throughout, security system rough-in. 2 assigned, energized parking stalls with additional customer parking. Located in Leduc, this property benefits from proximity to major transportation routes and amenities, facilitating ease of access and connectivity. An ideal investment opportunity for businesses looking to establish or expand their presence in a vibrant and growing community.

### **Essential Information**

MLS® # E4416964 Price \$799,000

108-6051 47 St, Leduc, AB

Main Floor Exterior Area 2002.10 og fl

Bathrooms 0.00 Acres 0.00 Year Built 2008

Type Industrial Status Active