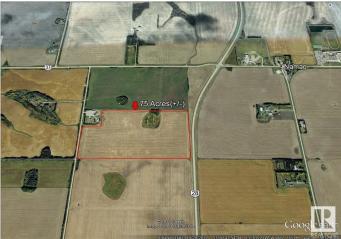

#### \$1,775,000

0 Bedroom, 0.00 Bathroom, Rural on 75.01 Acres

None, Rural Sturgeon County, AB

City Water! Gateway Land to City!! 75 Acres Fronting on 97 Street, North (Highway 28). Part of Prestige Sturgeon Valley!!. South of Highway 37 (Future Ring Road). Across Garrison Military Base! One of the Great holding property in greater Edmonton region. Build your Dream Home, Shop while awaiting the growth Municipal, city water line runs in front of the property. Very nominal connection fee to hook it. Highway frontage allows many discretionary usages within AG Zoning. In the Old Sturgeon County Valley Vision Land was designated as Light Industrial and Residential( See photo). Vendor's Financing option for the right buyer.

### **Essential Information**

| MLS® #    | E4416572        |
|-----------|-----------------|
| Price     | \$1,775,000     |
| Bathrooms | 0.00            |
| Acres     | 75.01           |
| Туре      | Rural           |
| Sub-Type  | Vacant Lot/Land |
| Status    | Active          |

### **Community Information**

| Address | 544 Twp Rr 245        |
|---------|-----------------------|
| Area    | Rural Sturgeon County |

| Subdivision | None                  |
|-------------|-----------------------|
| City        | Rural Sturgeon County |
| County      | ALBERTA               |
| Province    | AB                    |
| Postal Code | T8T 1L6               |