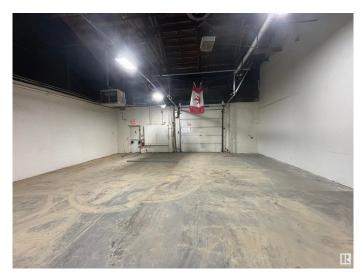

#### **\$0**

0 Bedroom, 0.00 Bathroom, Retail on 0.00 Acres

Prince Rupert, Edmonton, AB

4,389 sq.ft. - 6,374 sq.ft. of retail space for lease on 111 Avenue. This space offers a location with high visibility, attracting over 26,400 vehicles per day. Recently renovated, the building features modern upgrades that create an atmosphere suitable for medical, professional, and retail uses. Tenants will benefit from on-site parking for clients and staff, along with easy access from 111 Avenue, and quick connections to Yellowhead Trail and Downtown Edmonton. The open-concept layout provides flexibility for various business needs, making it an ideal choice for those seeking a high-traffic, accessible location in Edmonton.