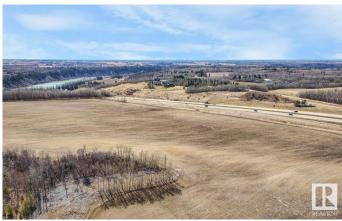

## \$649,000

0 Bedroom, 0.00 Bathroom, Rural on 17.80 Acres

None, Rural Parkland County, AB

Incredible 17.8 Acres! Prime Location with Stunning River View and backing onto a Natural Conservation District, ensuring privacy and beauty. Zoned as Country Residential, this property offers subdivision potential and has already been approved for an RV storage site. The property features new electrical, easy access to Highway 60, and is just a stone's throw from the town of Devon the U of A Botanical Gardens. A rare find, this affordable gem is priced to sellâ€"the perfect place to build your dream home or explore various opportunities!

| County<br>Province<br>Postal Code | ALBERTA<br>AB<br>T7Y 1C6                                               |  |
|-----------------------------------|------------------------------------------------------------------------|--|
| Exterior                          |                                                                        |  |
| Exterior Features                 | Cul-De-Sac, River View, Shopping Nearby, Subdividable Lot, See Remarks |  |
| Additional Information            |                                                                        |  |
| Date Listed                       | December 5th, 2024                                                     |  |
| Days on Market                    | 144                                                                    |  |