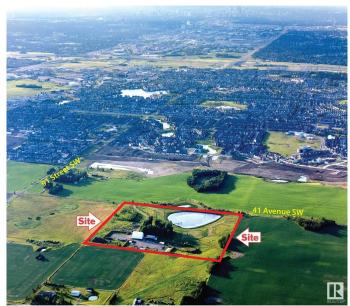

## \$4,000,000 - 8415 41 Avenue, Edmonton

MLS® #E4414733

**\$4,000,000** 0 Bedroom, 0.00 Bathroom, Land Commercial on 0.00 Acres

Edmonton South East, Edmonton, AB

Come and see it !!

## **Community Information**

| Address     | 8415 41 Avenue      |
|-------------|---------------------|
| Area        | Edmonton            |
| Subdivision | Edmonton South East |
| City        | Edmonton            |
| County      | ALBERTA             |
| Province    | AB                  |
| Postal Code | T6X 2T9             |