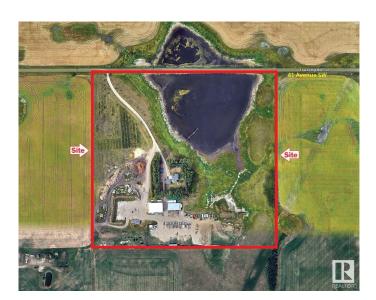

## \$4,000,000 - 8415 41 Avenue, Edmonton

MLS® #E4414733

**\$4,000,000** 0 Bedroom, 0.00 Bathroom, Land Commercial on 0.00 Acres

Edmonton South East, Edmonton, AB

Come and see it !!

## **Community Information**

| Address     | 8415 41 Avenue      |
|-------------|---------------------|
| Area        | Edmonton            |
| Subdivision | Edmonton South East |
| City        | Edmonton            |
| County      | ALBERTA             |
| Province    | AB                  |
| Postal Code | T6X 2T9             |