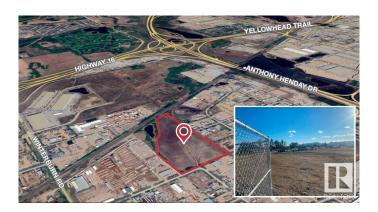

## **\$0 - 20710 111 Avenue, Edmonton**

MLS® #E4412709

## \$0

0 Bedroom, 0.00 Bathroom, Land Commercial on 0.00 Acres

Winterburn Industrial Area East, Edmonton, AB

Improved 1 and 1.5-acre industrial lots available. Compacted gravel/concrete (300mm/63mm concrete crush base; 75mm/20mm crush gravel topping) and 6ft chain-link fence.

## **Community Information**

Address 20710 111 Avenue

Area Edmonton

Subdivision Winterburn Industrial Area Ea

City Edmonton
County ALBERTA

Province AB

Postal Code T5S 2G6