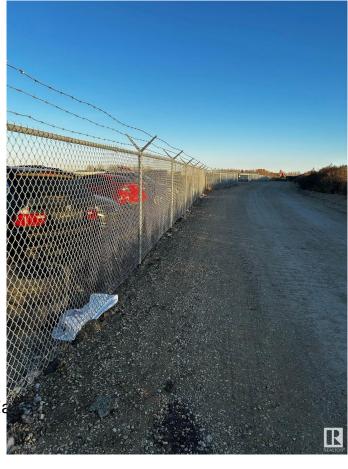

## \$0

0 Bedroom, 0.00 Bathroom, Land Commercial on 0.00 Acres

Winterburn Industrial Area East, Edmonton, AB

Improved 1 and 1.5-acre industrial lots available. Compacted gravel/concrete (300mm/63mm concrete crush base; 75mm/20mm crush gravel topping) and 6ft chain-link fence.