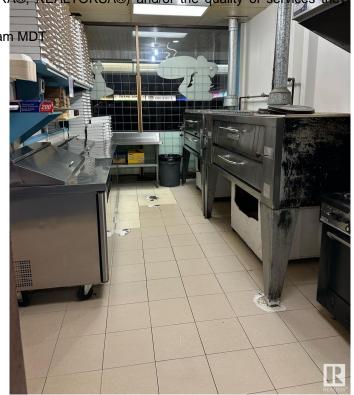

#### \$260,000

0 Bedroom, 0.00 Bathroom, Business on 0.00 Acres

Broxton Park, Spruce Grove, AB

Seize the chance to own a thriving pizza and pasta business in a prime location. This beloved eatery has a strong reputation for quality food and exceptional service With a fully equipped kitchen, cozy dining area, and an inviting atmosphere, it's a perfect place for families and friends to gather. This business has been operating for over 30 years. This turnkey operation features a loyal customer base. Perfect for aspiring restaurateurs or seasoned operators looking to expand.