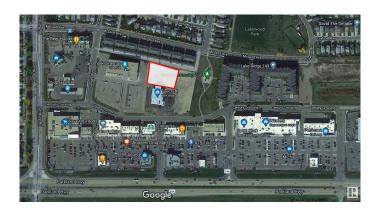

## \$799,000 - 144 Century Crossing, Spruce Grove

MLS® #E4407565

## \$799,000

0 Bedroom, 0.00 Bathroom, Land Commercial on 0.00 Acres

Lakewood\_SPGR, Spruce Grove, AB

Explore this exceptional C-2 zoned land, offering special additional zoning for multi-level storage with the option for a commercial mix. This is a rare chance in Spruce Grove, as most storage facilities are restricted to industrial zones. Surrounded by a vibrant community of apartments and businesses, this location presents a strong demand for innovative development and a rapidly growing market!

## **Community Information**

Address 144 Century Crossing

Area Spruce Grove

Subdivision Lakewood SPGR

City Spruce Grove

County ALBERTA

Province AB

Postal Code T7X 0C8