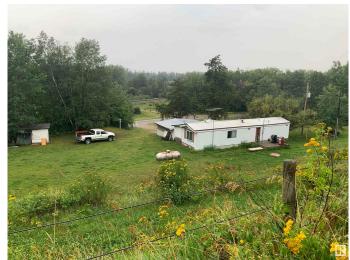

### \$434,800

2 Bedroom, 1.00 Bathroom, 910 sqft Rural on 7.88 Acres

Fallis, Rural Parkland County, AB

Current owner had start expensive renovations to the indoor riding arena with the vision of starting a licensed growing operation. The renovation is approximately 95% complete. This building could easily be repurposed into what ever you would want. Older single wide mobile is still in good shape.

**Amenities** 

Features Workshop

Interior

Heating Forced Air-1, Propane

Stories 1

Has Basement Yes

Basement None, No Basement

**Exterior** 

Exterior Features Corner Lot, Cross Fenced, Fenced, Lake View, Sloping Lot

Foundation Block