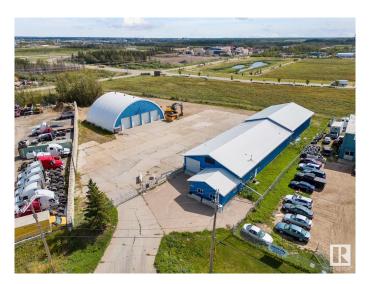

# \$2,100,000 - 20103 110 Avenue, Edmonton

MLS® #E4404452

#### \$2,100,000

0 Bedroom, 0.00 Bathroom, Industrial on 0.00 Acres

Winterburn Industrial Area East, Edmonton, AB

Exceptional Industrial property with fast access to Henday in Winterburn East. IM Zoned, potentially perfect for transportation, distribution, oil field, autobody / repair, hauling, storage, manufacturing, construction, servicing / testing, cannabis production / distribution & more. MAIN BUILDING: 8124 ft2 main floor includes 5680 ft2 industrial space with radiant heat & multiple sumps. Over 2400 ft2 of office space (w forced air). Over 1220 ft2 mezzanine (storage / low ceiling not included in total ft2). The 8 grade doors are: 3 @ 12'6"h x 12'w (1 with hydraulic lift) with a max ceiling height of 13'11", and estimated clear height of 12', and 5 @ 13'11"h x 11'11"w; max ceiling height is 15'11", estimated clear height of 14'. **HEATED & INSULATED QUONSET is 4,618** ft2, (exterior) with forced air heat. Exterior shell is 19" (+/-) wide / 4000 ft2 (+/-) interior. It's 4 grade doors are 13'11"h x 11'11"w. Max interior center ceiling height of 27'3―. Yard has large paved and gravel areas.