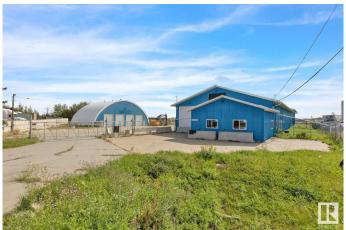

# \$2,100,000 - 20103 110 Avenue, Edmonton

MLS® #E4404452

#### \$2,100,000

0 Bedroom, 0.00 Bathroom, Industrial on 0.00 Acres

Winterburn Industrial Area East, Edmonton, AB

Exceptional Industrial property with fast access to Henday in Winterburn East. IM Zoned, potentially perfect for transportation, distribution, oil field, autobody / repair, hauling, storage, manufacturing, construction, servicing / testing, cannabis production / distribution & more. MAIN BUILDING: 8124 ft2 main floor includes 5680 ft2 industrial space with radiant heat & multiple sumps. Over 2400 ft2 of office space (w forced air). Over 1220 ft2 mezzanine (storage / low ceiling not included in total ft2). The 8 grade doors are: 3 @ 12'6"h x 12'w (1 with hydraulic lift) with a max ceiling height of 13'11", and estimated clear height of 12', and 5 @ 13'11"h x 11'11"w; max ceiling height is 15'11", estimated clear height of 14'. **HEATED & INSULATED QUONSET is 4,618** ft2, (exterior) with forced air heat. Exterior shell is 19" (+/-) wide / 4000 ft2 (+/-) interior. It's 4 grade doors are 13'11"h x 11'11"w. Max interior center ceiling height of 27'3―. Yard has large paved and gravel areas.