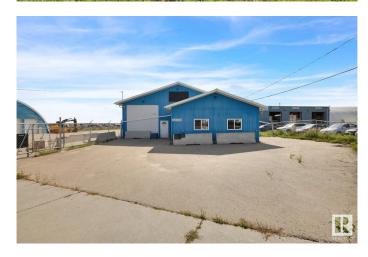

# \$2,100,000 - 20103 110 Avenue, Edmonton

MLS® #E4404452

#### \$2,100,000

0 Bedroom, 0.00 Bathroom, Industrial on 0.00 Acres

Winterburn Industrial Area East, Edmonton, AB

Exceptional Industrial property with fast access to Henday in Winterburn East. IM Zoned, potentially perfect for transportation, distribution, oil field, autobody / repair, hauling, storage, manufacturing, construction, servicing / testing, cannabis production / distribution & more. MAIN BUILDING: 8124 ft2 main floor includes 5680 ft2 industrial space with radiant heat & multiple sumps. Over 2400 ft2 of office space (w forced air). Over 1220 ft2 mezzanine (storage / low ceiling not included in total ft2). The 8 grade doors are: 3 @ 12'6"h x 12'w (1 with hydraulic lift) with a max ceiling height of 13'11", and estimated clear height of 12', and 5 @ 13'11"h x 11'11"w; max ceiling height is 15'11", estimated clear height of 14'. **HEATED & INSULATED QUONSET is 4,618** ft2, (exterior) with forced air heat. Exterior shell is 19" (+/-) wide / 4000 ft2 (+/-) interior. It's 4 grade doors are 13'11"h x 11'11"w. Max interior center ceiling height of 27'3―. Yard has large paved and gravel areas.