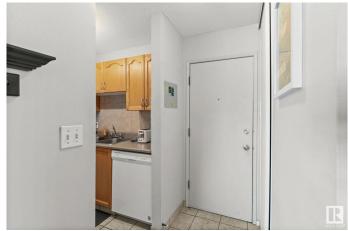

## Interior

Appliances Dishwasher-Built-In, Hood Fan, Oven-Microwave, Refrigerator,

Stove-Electric

Heating Hot Water, Natural Gas