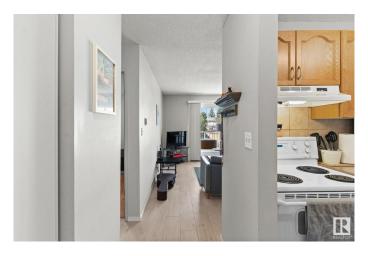

## Interior

Appliances Dishwasher-Built-In, Hood Fan, Oven-Microwave, Refrigerator,

Stove-Electric

Heating Hot Water, Natural Gas