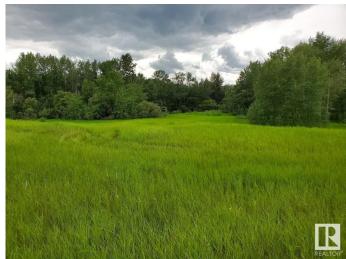

#### \$411,500

0 Bedroom, 0.00 Bathroom, Rural on 2.05 Acres

Winterridge Estates, Rural Parkland County, AB

Here is one of the few undeveloped parcels in Winterridge Estates. This 2+acre parcel has a great hilltop building site for a panoramic view of the countryside towards west Edmonton. Winterridge Estates is about 80% developed with fine well maintained homes. Residents here enjoy the privacy of there estate homes and just a short drive to west Edmonton or the International Airport. The Petroleum Club Golf Couse is just next door and Blackhawk Golf Club is a mile down the road.