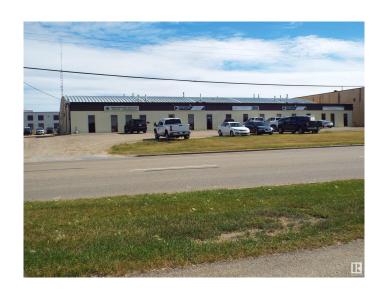

# \$2,250,000

0 Bedroom, 0.00 Bathroom, Industrial on 0.00 Acres

East Industrial\_LEDU, Leduc, AB

Fully leased 18 315 sq ft single storey multi tenant industrial building on 1.49 acres. Approximately 13 000 sq ft of warehouse space, & 5000 sq ft office/retail space. Total of five individual bays, all separately metered. All 5 bays currently rented out to five individual tenants. Adequate parking, loads of storage area & fenced yard. Five 12 x 14 ft overhead doors in the rear. Excellent revenue property and/or user.