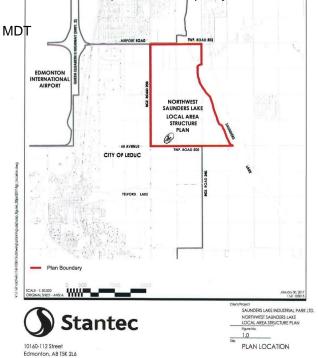

## \$3,890,000

0 Bedroom, 0.00 Bathroom, Rural on 59.80 Acres

None, Rural Leduc County, AB

APP 59.8 ACRES(MORE OR LESS).LOCATED ON 65 AVE BETWEEN RR 245 AND 250.PARCEL IS LOCATED IN LEDUC COUNTY AND HAS A GREAT POTENTIAL IN SAUNDERS LAKE AREA STRUCTURE PLAN.FUTURE PROPOSED ZONING IS MEDIUM INDUSTRIAL.