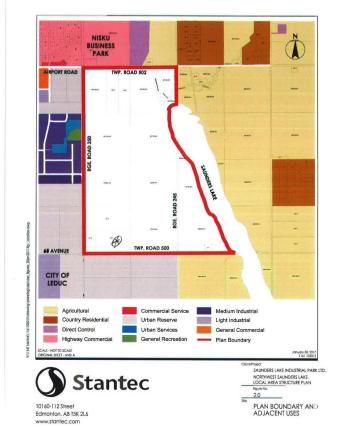

## \$3,890,000

0 Bedroom, 0.00 Bathroom, Rural on 59.80 Acres

None, Rural Leduc County, AB

APP 59.8 ACRES(MORE OR LESS).LOCATED ON 65 AVE BETWEEN RR 245 AND 250.PARCEL IS LOCATED IN LEDUC COUNTY AND HAS A GREAT POTENTIAL IN SAUNDERS LAKE AREA STRUCTURE PLAN.FUTURE PROPOSED ZONING IS MEDIUM INDUSTRIAL.