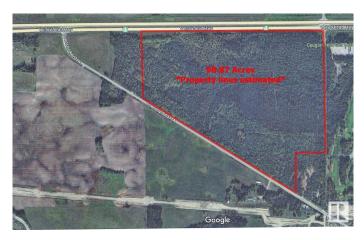

### \$799,000

0 Bedroom, 0.00 Bathroom, Rural on 98.87 Acres

None, Rural Parkland County, AB

(2) Separately titled lots being sold as a package with (2) accesses off Parkland Drive. Beautifully treed and located directly west of Cougar Creek Golf Course with Highway frontage and Parkland Drive paved access. AGG Zoning allows for many permitted uses and discretionary uses (including Tourist Campground). There may also be possibility of developing a titled RV park. This parcel consists of 94.74 Acres Agriculture land and adjoining 4.15 Acres Country Residential Land. The Agricultural land only is also listed on the MLS system (MLS E4391931) and can also be purchased separately. \*Address is approximate-Listing is for 3014 Parkland Drive & 3006 Parkland Drive\*

# **Community Information**

Address

3010 Parkland Drive

| Area        | Rural Parkland County |
|-------------|-----------------------|
| Subdivision | None                  |
| City        | Rural Parkland County |
| County      | ALBERTA               |
| Province    | AB                    |
| Postal Code | T7Y 2S5               |

## Exterior

Exterior Features Backs Onto Park/Trees, Golf Nearby, Private Setting, Treed Lot