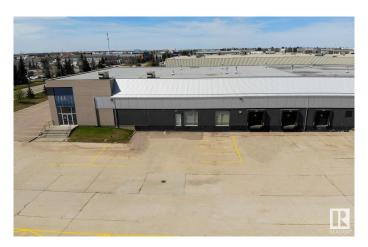

#### \$0

0 Bedroom, 0.00 Bathroom, Industrial on 0.00 Acres

Armstrong Industrial, Edmonton, AB

Offering immediate availability, this expansive 27,000 sq.ft.± industrial unit presents a prime opportunity for lease, boasting a prominent location along 170th Street, where an impressive daily traffic count of 33,288 vehicles ensures exceptional exposure. With expansive signage potential and visibility, the unit features a highly functional layout catering to a diverse range of users. The space includes a sizable 5,900 sq.ft.ű open showroom/flex area alongside a substantial 21,100 sq.ft.± warehouse space equipped with five dock loading doors, with the added potential for ramping to grade and/or a separate grade loading door on the South Side. Currently undergoing upgrades, the warehouse area will soon benefit from new LED lighting and fresh paint, enhancing its functionality and aesthetic appeal.

## **Community Information**

Address 11420a 170 Street

Area Edmonton

Subdivision Armstrong Industrial

City Edmonton
County ALBERTA

Province AB

Postal Code T5S 1L7