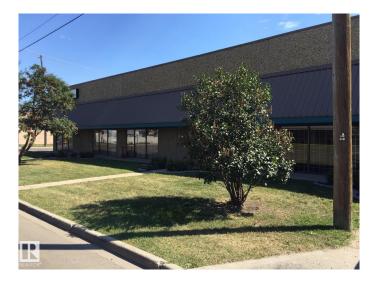

#### \$0

0 Bedroom, 0.00 Bathroom, Industrial on 0.00 Acres

Kennedale Industrial, Edmonton, AB

Located in the rapidly growing commercial district of North-East Edmonton, in Kennedale Plaza, this Flex/Warehouse-Office building offers light bay industrial space, upgraded with modern-high efficient heating/cooling and lighting systems and 3-phase power service for your business needs. Kennedale offers 12 x 14 Grade overhead doors. 18-20 ft clear to ceiling and 90 ft bay depth. High quality construction with efficient structures. Significant parking available. FLEX office/warehouse offers the option for 100% office or part office/ part warehouse. Unit 12865 - 3,200sqft with \$6.00/sqft promotional rate available for immediate occupancy! This open warehouse space includes a reception area, one 12x14 overhead door, mezzanine storage, and a washroom. Another bay of ~3,000 sqft. may become available by the end of September 2025. Potentially available ~3,000 sqft. bay space by the end of September 2025. The unit features an overhead door, a washroom, an office space and heating system

### Exterior

Exterior Mixed Construction Mixed