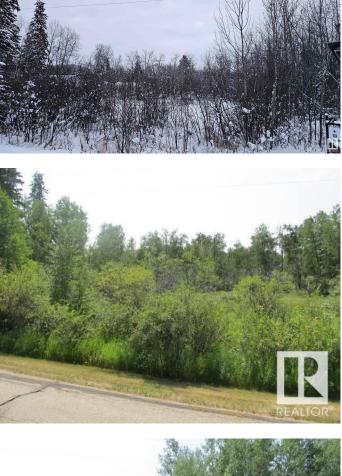

## \$250,000

0 Bedroom, 0.00 Bathroom, Rural on 3.09 Acres

Voyageur Estates, Rural Strathcona County, AB

Beautiful treed 3+ acres lot. Great building site to built your dream home.. Enjoy your privacy and wild life. All while being less then 30 mins to the city. Quick access to the Yelllowhead or Wye Rd. Elk Island National Park and Blackfoot Trails are so close..

## Exterior